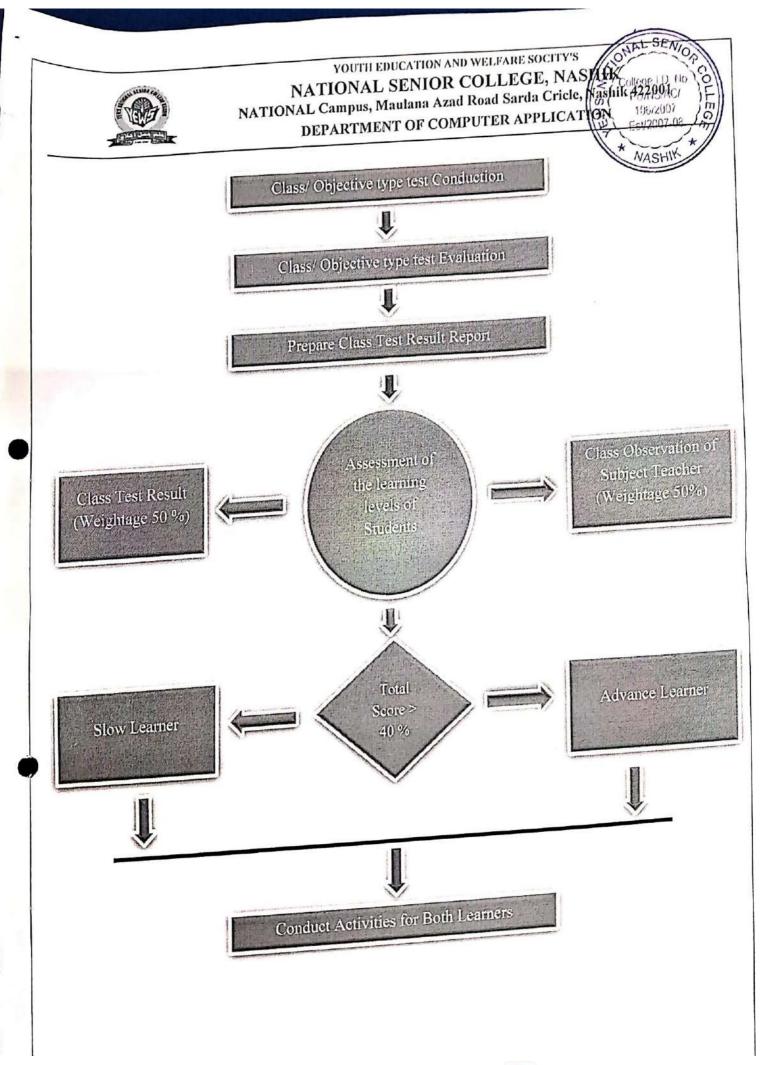

#### Introduction:

During the path of Teaching and Learning process, teachers have to deal with different types of students. Some are very bright who understand learn very fast and some are quite weak to learn and grasp the instructions very slowly. Some students need only guidance and some need a hard work and regular guidance. To determine the Abilities in the class, particularly when initiating the higher education and proceeding For graduation, a faculty has to recognize the learning attitudes and learning habits of The students differently so as not to lose attention of slow learners and not to turn off the advance learners. This will also help the teaching departments for proper mentoring of their mentee and to monitoring the progress.

**Process Input:** 

To start identification of slow and advanced learners, the following inputs are needed:

- > Overall result of previous examination
- > Result of internal assessment
- Class observation of subject teacher

### Support for Slow Learners:

- Remedial/ tutorial classes: Faculty should offers remedial courses after the primary level assessment in which extra time is given to students who learn slowly in class by scheduling separate sessions.
- Additional assignments: Additional assignments are given to them to strengthen their concepts and Understanding in a course.
- Extra reading materials: Faculty provide extra reading material to improve basic understanding of Subject.
- Make-up examinations should be conducted to provide an opportunity to students to clear a course in timely manner.

### Support for Advanced/ Average Learners:

- Special Sessions: Course teacher should also plan Motivational/carrier counselling sessions.
- \* Research project: Course teacher should also motivate advanced learners to involve into research by giving an opportunity to work on various research projects.
  - Trainings/ internships: The advanced learners motivated to attend National/International Seminar/workshop.