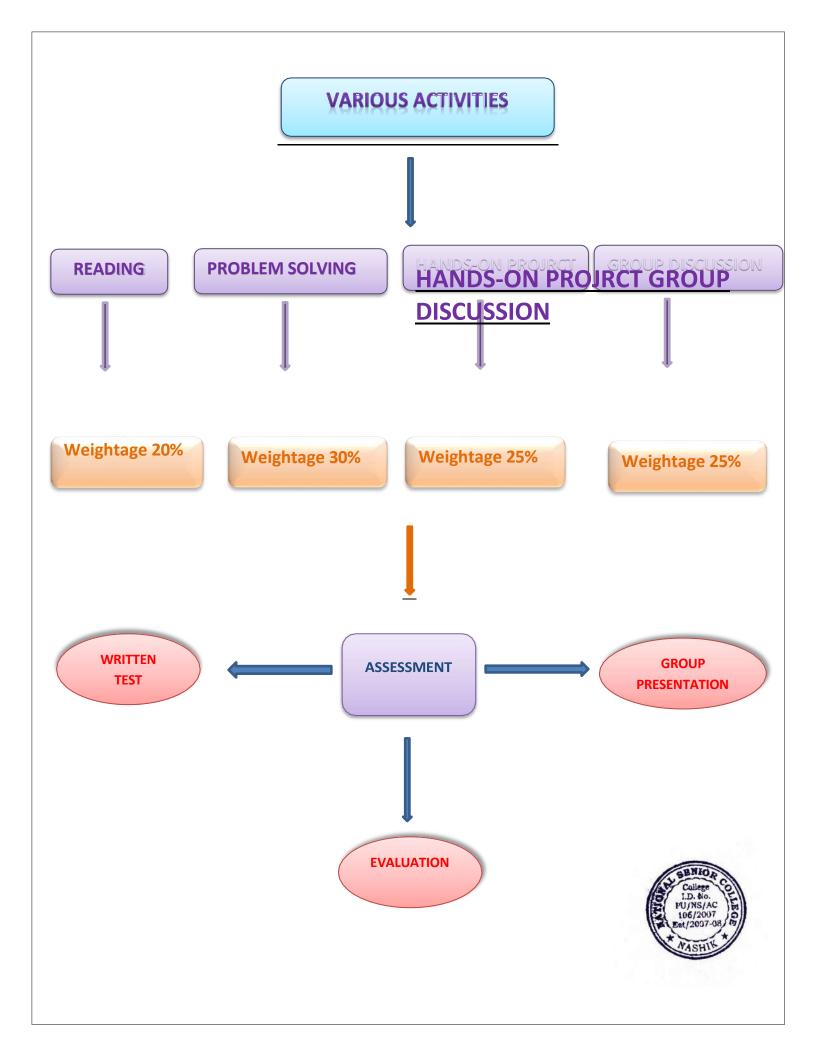

#### Introduction:

During the path of Teaching and Learning process, teachers have to deal with different types of students. Some are very bright who understand learn very fast and some are quite weak to learn and grasp the instructions very slowly. Some students need only guidance and some need a hard work and regular guidance. To determine the Abilities in the class, particularly when initiating the higher education and proceeding For graduation, a faculty has to recognize the learning attitudes and learning habits of The students differently so as not to lose attention of slow learners and not to turn off the advance learners. This will also help the teaching departments for proper mentoring of their mentee and to monitoring the progress.

**Process Input:** 

To start identification of slow and advanced learners, the following inputs are needed:

- > Overall result of previous examination
- > Result of internal assessment
- Class observation of subject teacher

### Support for Slow Learners:

- Remedial/ tutorial classes: Faculty should offers remedial courses after the primary level assessment in which extra time is given to students who learn slowly in class by scheduling separate sessions.
- Additional assignments: Additional assignments are given to them to strengthen their concepts and Understanding in a course.
- Extra reading materials: Faculty provide extra reading material to improve basic understanding of Subject.
- Make-up examinations should be conducted to provide an opportunity to students to clear a course in timely manner.

### Support for Advanced/ Average Learners:

- Special Sessions: Course teacher should also plan Motivational/carrier counselling sessions.
- \* Research project: Course teacher should also motivate advanced learners to involve into research by giving an opportunity to work on various research projects.
  - Trainings/ internships: The advanced learners motivated to attend National/International Seminar/workshop.