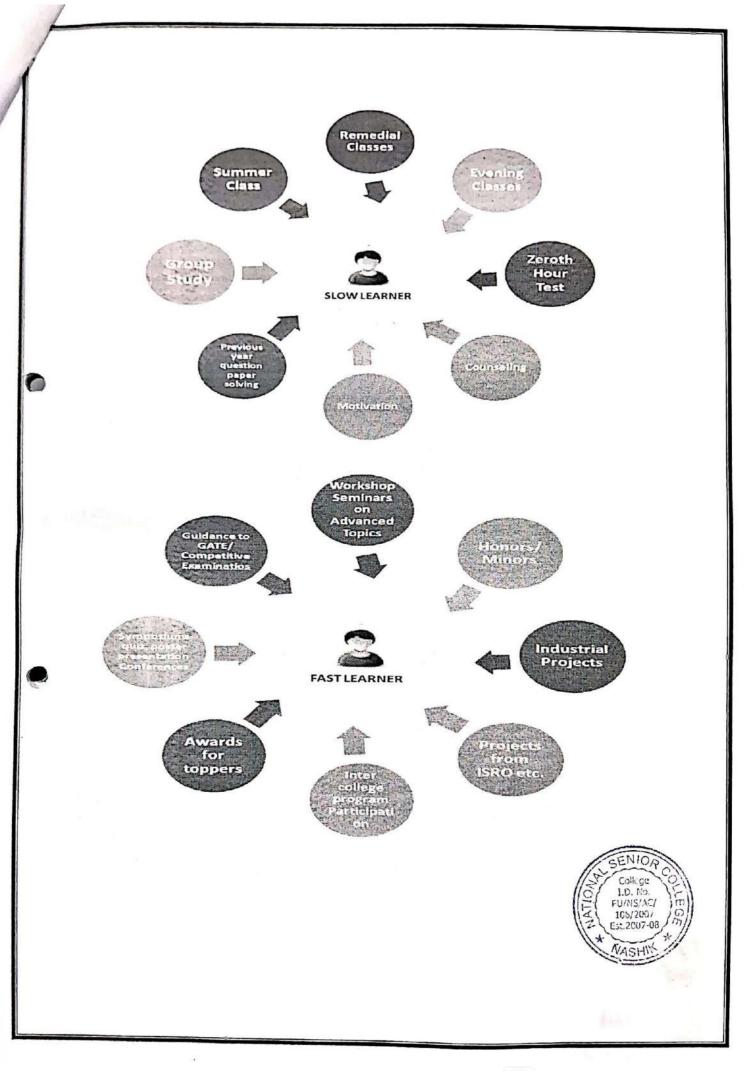

### Support for Slow Learners:

- Remedial/ tutorial classes: Faculty should offers remedial courses after the primary level assessment in which extra time is given to students who learn slowly in class by scheduling separate sessions.
- Additional assignments: Additional assignments are given to them to strengthen their concepts and Understanding in a course.
- Extra reading materials: Faculty provide extra reading material to improve basic understanding of Subject.
- Make-up examinations should be conducted to provide an opportunity to students to clear a course in timely manner.

### Support for Advanced/ Average Learners:

- Special Sessions: Course teacher should also plan Motivational/carrier counselling sessions.
- \* Research project: Course teacher should also motivate advanced learners to involve into research by giving an opportunity to work on various research projects.
  - Trainings/ internships: The advanced learners motivated to attend National/International Seminar/workshop.